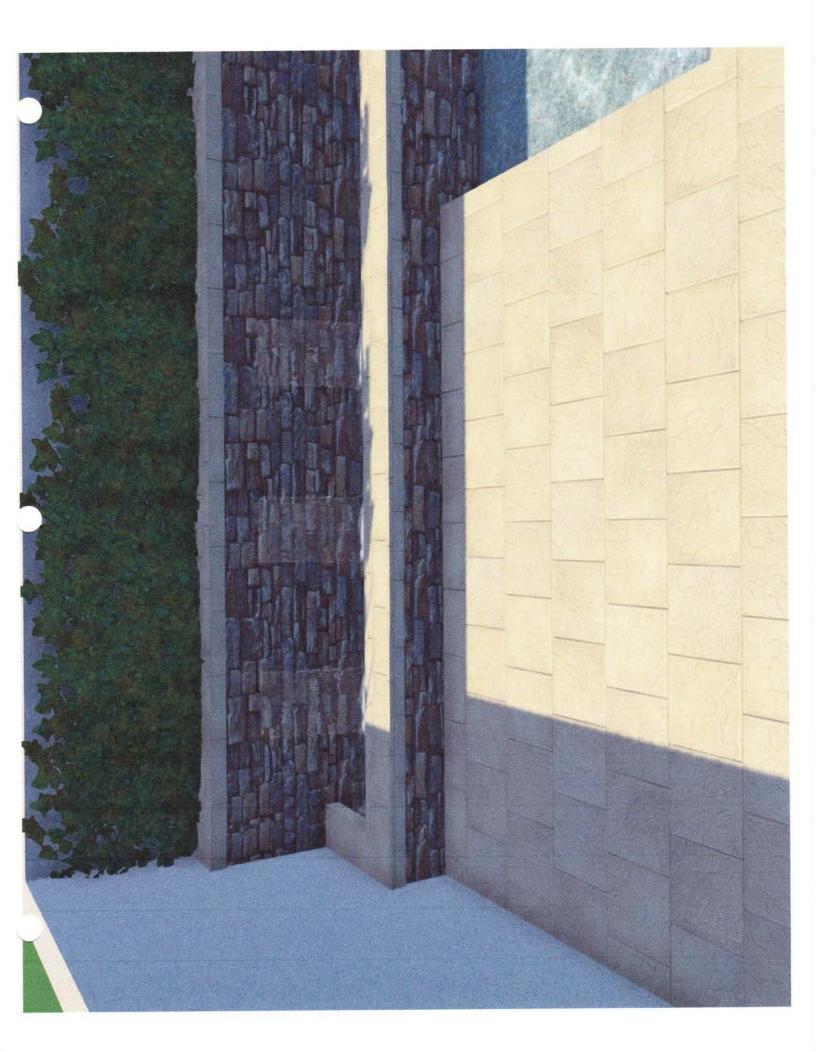

## of Southwest Florida Inc.

1080 Willis Avenue Sarasota, Florida 34232

Phone 941-321-5983 Fax: 343-0215

CPC 1456595

| Customer: _                                                                                                  |                                                                                     | ,                                 | Date:          | 4/12/2014   |
|--------------------------------------------------------------------------------------------------------------|-------------------------------------------------------------------------------------|-----------------------------------|----------------|-------------|
| Address:                                                                                                     | 627 Owl Way                                                                         |                                   |                |             |
| Pool Pag                                                                                                     | kage Price:                                                                         |                                   |                | \$42,698.21 |
| Description:                                                                                                 |                                                                                     |                                   |                |             |
|                                                                                                              | Cocktail Pool (3' to 4' 6" Deep)                                                    |                                   |                |             |
| Sun shelf                                                                                                    | 17.5                                                                                |                                   |                |             |
|                                                                                                              | entry stairs                                                                        |                                   |                |             |
|                                                                                                              | Jnblockable main drain in-floor                                                     | with 2.5" feed line (circulation) |                |             |
|                                                                                                              | 2" Pentair skimmer                                                                  | min 2.5 1554 mis (siredialism)    |                |             |
|                                                                                                              | 2" Vacuum line                                                                      |                                   |                |             |
|                                                                                                              | 2" Return line with four outlets                                                    |                                   |                |             |
|                                                                                                              | 5 - 1.5" Therapy jets in bench                                                      |                                   |                |             |
|                                                                                                              | [[[[[[[]]] [[[]] [[[]] [[[]] [[]] [[] [[] [[]] [[] [[] [[]] [[] [[] [[]] [[] [[] [] | (1' 6" +/- Deen)                  |                |             |
| 1' 6" x 16' ID 12" Raised water feature (1' 6" +/- Deep) 3 - 12" Sheer Descent water features in raised wall |                                                                                     |                                   |                |             |
|                                                                                                              | Negative Edge spillway to pool                                                      | dies in raised wan                |                |             |
|                                                                                                              | ne tile (Standard colors)                                                           |                                   |                |             |
| Pebble Tec interior (LEVEL 1)                                                                                |                                                                                     |                                   |                |             |
|                                                                                                              |                                                                                     |                                   |                |             |
| Automatic fill and overflow.                                                                                 |                                                                                     |                                   |                |             |
| Brick coping on pool and fountain beam                                                                       |                                                                                     |                                   |                |             |
| Paver topped concrete deck (existing deck)                                                                   |                                                                                     |                                   |                |             |
| 24" Raised rock wall behind pool and fountain                                                                |                                                                                     |                                   |                |             |
| Pentair pool equipment (pump, cartridge filter, chlorinator and pool light)                                  |                                                                                     |                                   |                |             |
| Pentair 3hp Variable Intelliflo VS 3050 pump                                                                 |                                                                                     |                                   |                |             |
| 150sq.ft. Clean and Clear cartridge filter                                                                   |                                                                                     |                                   |                |             |
|                                                                                                              | Pentair Amerilite stainless steel                                                   |                                   |                |             |
|                                                                                                              | Pentair Rainbow 320 chlorinator                                                     |                                   |                |             |
| Pool maintenance kit (vac head, vac hose, wall brush, surface net, extension pole, and test kit).            |                                                                                     |                                   |                |             |
| Pool safe                                                                                                    | ty to be determined                                                                 |                                   |                |             |
|                                                                                                              |                                                                                     |                                   |                |             |
|                                                                                                              | Options:                                                                            | *****                             |                |             |
|                                                                                                              | Pentair 400k Gas Heater                                                             | \$3,034.67                        | /=             |             |
|                                                                                                              | Pentair 125k Heat Pump                                                              | \$5,175.61                        | -              |             |
|                                                                                                              | Pentair Easytouch 4 Automatic                                                       |                                   | 9              |             |
|                                                                                                              | Nireless Remote for automatic                                                       |                                   | -              |             |
|                                                                                                              | Pentair IC-20 Salt System                                                           | \$1,128.79                        | -              |             |
|                                                                                                              | Paramount In Floor cleaner                                                          | \$2,811.62                        | _              |             |
| 7 1                                                                                                          | _ED Color Lighting                                                                  | \$838.46                          | ŧ. <del></del> |             |
| *This estima                                                                                                 | ates is good for 30 days.                                                           | Total Pool and Cage Package Pr    | rice: =        | *           |
| Accer                                                                                                        | oted By:                                                                            | Date:                             |                |             |