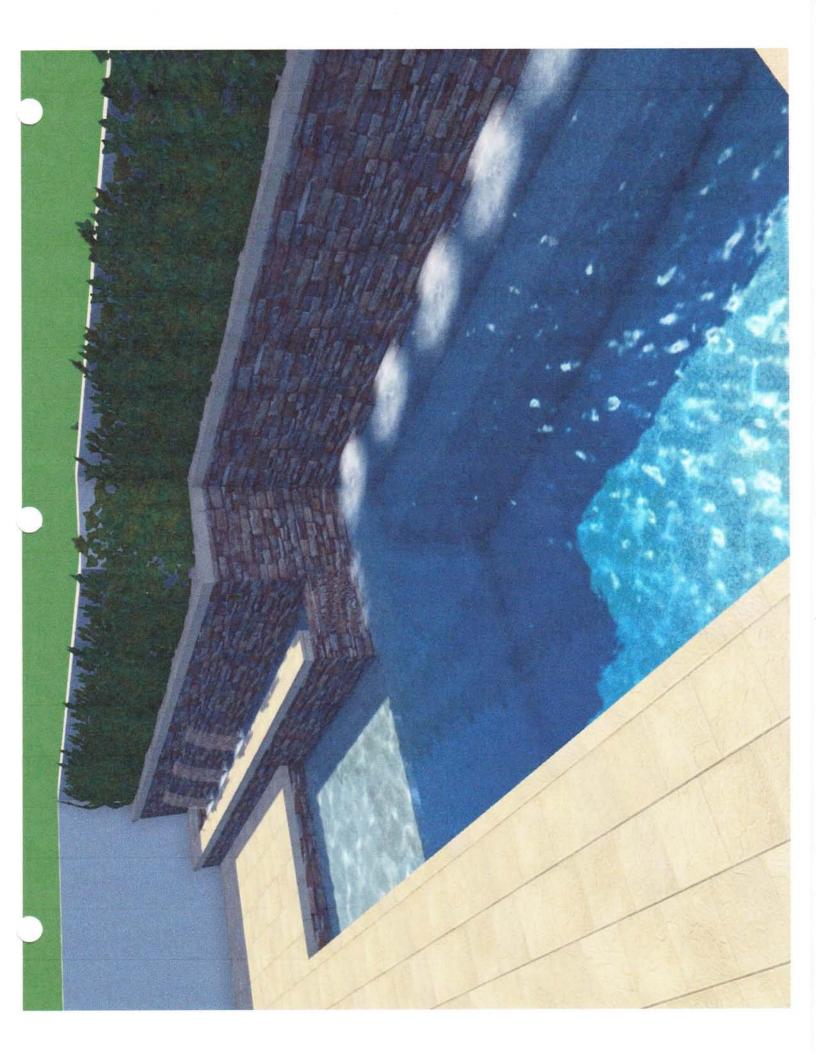

## of Southwest Florida Inc.

1080 Willis Avenue Sarasota, Florida 34232

Phone 941-321-5983 Fax: 343-0215

CPC 1456595

| Customer: _                                                                                                  |                                                                                     | ,                                 | Date:          | 4/12/2014   |
|--------------------------------------------------------------------------------------------------------------|-------------------------------------------------------------------------------------|-----------------------------------|----------------|-------------|
| Address:                                                                                                     | 627 Owl Way                                                                         |                                   |                |             |
| Pool Pag                                                                                                     | kage Price:                                                                         |                                   |                | \$42,698.21 |
| Description:                                                                                                 |                                                                                     |                                   |                |             |
|                                                                                                              | Cocktail Pool (3' to 4' 6" Deep)                                                    |                                   |                |             |
| Sun shelf                                                                                                    | 17.5                                                                                |                                   |                |             |
|                                                                                                              | entry stairs                                                                        |                                   |                |             |
|                                                                                                              | Jnblockable main drain in-floor                                                     | with 2.5" feed line (circulation) |                |             |
|                                                                                                              | 2" Pentair skimmer                                                                  | min 2.5 1554 mis (siredialism)    |                |             |
|                                                                                                              | 2" Vacuum line                                                                      |                                   |                |             |
|                                                                                                              | 2" Return line with four outlets                                                    |                                   |                |             |
|                                                                                                              | 5 - 1.5" Therapy jets in bench                                                      |                                   |                |             |
|                                                                                                              | [[[[[[[]]] [[[]] [[[]] [[[]] [[]] [[] [[] [[]] [[] [[] [[]] [[] [[] [[]] [[] [[] [] | (1' 6" +/- Deen)                  |                |             |
| 1' 6" x 16' ID 12" Raised water feature (1' 6" +/- Deep) 3 - 12" Sheer Descent water features in raised wall |                                                                                     |                                   |                |             |
|                                                                                                              | Negative Edge spillway to pool                                                      | dies in raised wan                |                |             |
|                                                                                                              | ne tile (Standard colors)                                                           |                                   |                |             |
| Pebble Tec interior (LEVEL 1)                                                                                |                                                                                     |                                   |                |             |
|                                                                                                              |                                                                                     |                                   |                |             |
| Automatic fill and overflow.                                                                                 |                                                                                     |                                   |                |             |
| Brick coping on pool and fountain beam                                                                       |                                                                                     |                                   |                |             |
| Paver topped concrete deck (existing deck)                                                                   |                                                                                     |                                   |                |             |
| 24" Raised rock wall behind pool and fountain                                                                |                                                                                     |                                   |                |             |
| Pentair pool equipment (pump, cartridge filter, chlorinator and pool light)                                  |                                                                                     |                                   |                |             |
| Pentair 3hp Variable Intelliflo VS 3050 pump                                                                 |                                                                                     |                                   |                |             |
| 150sq.ft. Clean and Clear cartridge filter                                                                   |                                                                                     |                                   |                |             |
|                                                                                                              | Pentair Amerilite stainless steel                                                   |                                   |                |             |
|                                                                                                              | Pentair Rainbow 320 chlorinator                                                     |                                   |                |             |
| Pool maintenance kit (vac head, vac hose, wall brush, surface net, extension pole, and test kit).            |                                                                                     |                                   |                |             |
| Pool safe                                                                                                    | ty to be determined                                                                 |                                   |                |             |
|                                                                                                              |                                                                                     |                                   |                |             |
|                                                                                                              | Options:                                                                            | *****                             |                |             |
|                                                                                                              | Pentair 400k Gas Heater                                                             | \$3,034.67                        | /=             |             |
|                                                                                                              | Pentair 125k Heat Pump                                                              | \$5,175.61                        | -              |             |
|                                                                                                              | Pentair Easytouch 4 Automatic                                                       |                                   | 9              |             |
|                                                                                                              | Nireless Remote for automatic                                                       |                                   | -              |             |
|                                                                                                              | Pentair IC-20 Salt System                                                           | \$1,128.79                        | -              |             |
|                                                                                                              | Paramount In Floor cleaner                                                          | \$2,811.62                        | _              |             |
| 7 1                                                                                                          | _ED Color Lighting                                                                  | \$838.46                          | ŧ. <del></del> |             |
| *This estima                                                                                                 | ates is good for 30 days.                                                           | Total Pool and Cage Package Pr    | rice: =        | *           |
| Accer                                                                                                        | oted By:                                                                            | Date:                             |                |             |