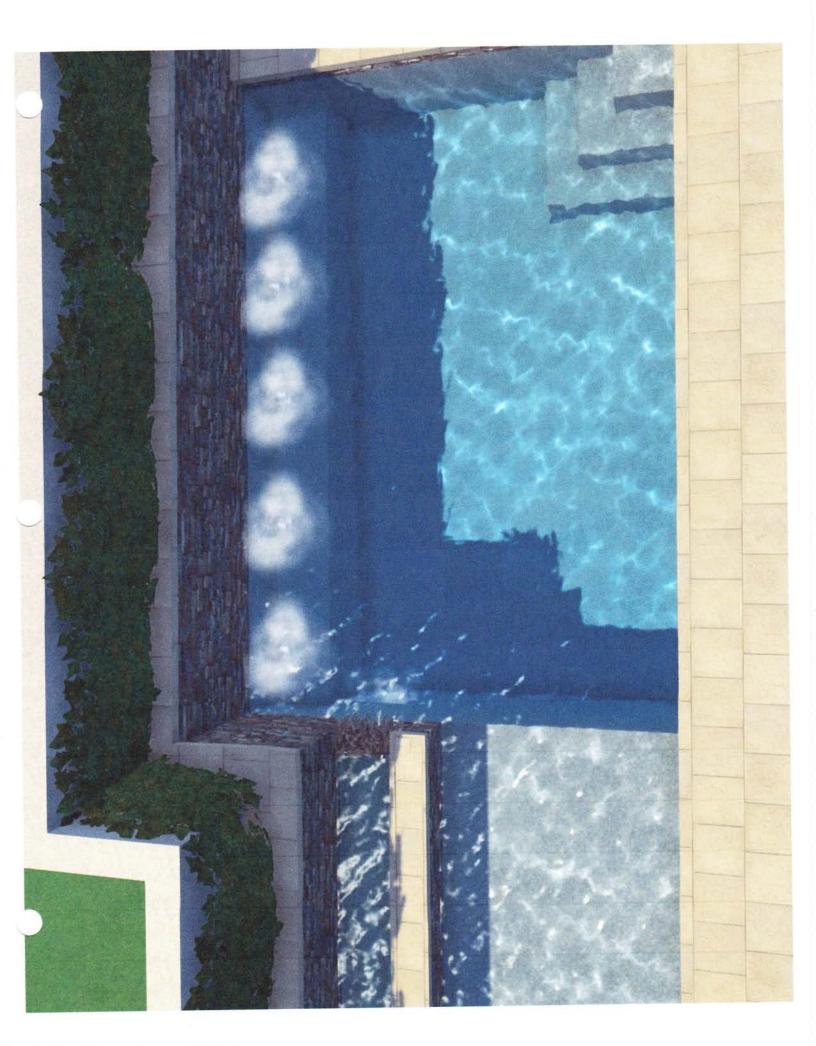

## of Southwest Florida Inc.

1080 Willis Avenue Sarasota, Florida 34232

Phone 941-321-5983 Fax: 343-0215

CPC 1456595

| Customer: _                                                                                                  |                                                                                     | ,                                 | Date:          | 4/12/2014   |
|--------------------------------------------------------------------------------------------------------------|-------------------------------------------------------------------------------------|-----------------------------------|----------------|-------------|
| Address:                                                                                                     | 627 Owl Way                                                                         |                                   |                |             |
| Pool Pag                                                                                                     | kage Price:                                                                         |                                   |                | \$42,698.21 |
| Description:                                                                                                 |                                                                                     |                                   |                |             |
|                                                                                                              | Cocktail Pool (3' to 4' 6" Deep)                                                    |                                   |                |             |
| Sun shelf                                                                                                    | 17.5                                                                                |                                   |                |             |
|                                                                                                              | entry stairs                                                                        |                                   |                |             |
|                                                                                                              | Jnblockable main drain in-floor                                                     | with 2.5" feed line (circulation) |                |             |
|                                                                                                              | 2" Pentair skimmer                                                                  | min 2.5 1554 mis (siredialism)    |                |             |
|                                                                                                              | 2" Vacuum line                                                                      |                                   |                |             |
|                                                                                                              | 2" Return line with four outlets                                                    |                                   |                |             |
|                                                                                                              | 5 - 1.5" Therapy jets in bench                                                      |                                   |                |             |
|                                                                                                              | [[[[[[[]]] [[[]] [[[]] [[[]] [[]] [[] [[] [[]] [[] [[] [[]] [[] [[] [[]] [[] [[] [] | (1' 6" +/- Deen)                  |                |             |
| 1' 6" x 16' ID 12" Raised water feature (1' 6" +/- Deep) 3 - 12" Sheer Descent water features in raised wall |                                                                                     |                                   |                |             |
|                                                                                                              | Negative Edge spillway to pool                                                      | dies in raised wan                |                |             |
|                                                                                                              | ne tile (Standard colors)                                                           |                                   |                |             |
| Pebble Tec interior (LEVEL 1)                                                                                |                                                                                     |                                   |                |             |
|                                                                                                              |                                                                                     |                                   |                |             |
| Automatic fill and overflow.                                                                                 |                                                                                     |                                   |                |             |
| Brick coping on pool and fountain beam                                                                       |                                                                                     |                                   |                |             |
| Paver topped concrete deck (existing deck)                                                                   |                                                                                     |                                   |                |             |
| 24" Raised rock wall behind pool and fountain                                                                |                                                                                     |                                   |                |             |
| Pentair pool equipment (pump, cartridge filter, chlorinator and pool light)                                  |                                                                                     |                                   |                |             |
| Pentair 3hp Variable Intelliflo VS 3050 pump                                                                 |                                                                                     |                                   |                |             |
| 150sq.ft. Clean and Clear cartridge filter                                                                   |                                                                                     |                                   |                |             |
|                                                                                                              | Pentair Amerilite stainless steel                                                   |                                   |                |             |
|                                                                                                              | Pentair Rainbow 320 chlorinator                                                     |                                   |                |             |
| Pool maintenance kit (vac head, vac hose, wall brush, surface net, extension pole, and test kit).            |                                                                                     |                                   |                |             |
| Pool safe                                                                                                    | ty to be determined                                                                 |                                   |                |             |
|                                                                                                              |                                                                                     |                                   |                |             |
|                                                                                                              | Options:                                                                            | *****                             |                |             |
|                                                                                                              | Pentair 400k Gas Heater                                                             | \$3,034.67                        | /=             |             |
|                                                                                                              | Pentair 125k Heat Pump                                                              | \$5,175.61                        | -              |             |
|                                                                                                              | Pentair Easytouch 4 Automatic                                                       |                                   | 9              |             |
|                                                                                                              | Nireless Remote for automatic                                                       |                                   | -              |             |
|                                                                                                              | Pentair IC-20 Salt System                                                           | \$1,128.79                        | -              |             |
|                                                                                                              | Paramount In Floor cleaner                                                          | \$2,811.62                        | _              |             |
| 7 1                                                                                                          | _ED Color Lighting                                                                  | \$838.46                          | ŧ. <del></del> |             |
| *This estima                                                                                                 | ates is good for 30 days.                                                           | Total Pool and Cage Package Pr    | rice: =        | *           |
| Accer                                                                                                        | oted By:                                                                            | Date:                             |                |             |