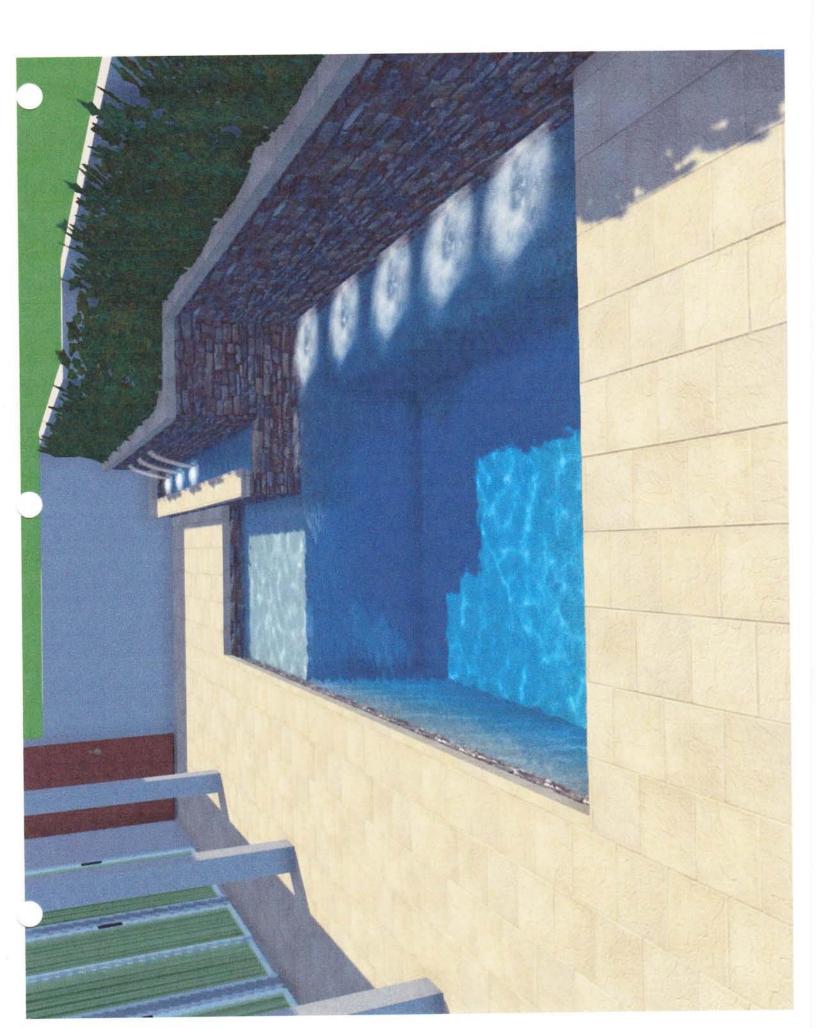

## of Southwest Florida Inc.

1080 Willis Avenue Sarasota, Florida 34232

Phone 941-321-5983 Fax: 343-0215

CPC 1456595

| Customer: _                                                                                                  |                                                                                     | ,                                 | Date:          | 4/12/2014   |
|--------------------------------------------------------------------------------------------------------------|-------------------------------------------------------------------------------------|-----------------------------------|----------------|-------------|
| Address:                                                                                                     | 627 Owl Way                                                                         |                                   |                |             |
| Pool Pag                                                                                                     | kage Price:                                                                         |                                   |                | \$42,698.21 |
| Description:                                                                                                 |                                                                                     |                                   |                |             |
|                                                                                                              | Cocktail Pool (3' to 4' 6" Deep)                                                    |                                   |                |             |
| Sun shelf                                                                                                    | 17.5                                                                                |                                   |                |             |
|                                                                                                              | entry stairs                                                                        |                                   |                |             |
|                                                                                                              | Jnblockable main drain in-floor                                                     | with 2.5" feed line (circulation) |                |             |
|                                                                                                              | 2" Pentair skimmer                                                                  | min 2.5 1554 mis (siredialism)    |                |             |
|                                                                                                              | 2" Vacuum line                                                                      |                                   |                |             |
|                                                                                                              | 2" Return line with four outlets                                                    |                                   |                |             |
|                                                                                                              | 5 - 1.5" Therapy jets in bench                                                      |                                   |                |             |
|                                                                                                              | [[[[[[[]]] [[[]] [[[]] [[[]] [[]] [[] [[] [[]] [[] [[] [[]] [[] [[] [[]] [[] [[] [] | (1' 6" +/- Deen)                  |                |             |
| 1' 6" x 16' ID 12" Raised water feature (1' 6" +/- Deep) 3 - 12" Sheer Descent water features in raised wall |                                                                                     |                                   |                |             |
|                                                                                                              | Negative Edge spillway to pool                                                      | dies in raised wan                |                |             |
|                                                                                                              | ne tile (Standard colors)                                                           |                                   |                |             |
| Pebble Tec interior (LEVEL 1)                                                                                |                                                                                     |                                   |                |             |
|                                                                                                              |                                                                                     |                                   |                |             |
| Automatic fill and overflow.                                                                                 |                                                                                     |                                   |                |             |
| Brick coping on pool and fountain beam                                                                       |                                                                                     |                                   |                |             |
| Paver topped concrete deck (existing deck)                                                                   |                                                                                     |                                   |                |             |
| 24" Raised rock wall behind pool and fountain                                                                |                                                                                     |                                   |                |             |
| Pentair pool equipment (pump, cartridge filter, chlorinator and pool light)                                  |                                                                                     |                                   |                |             |
| Pentair 3hp Variable Intelliflo VS 3050 pump                                                                 |                                                                                     |                                   |                |             |
| 150sq.ft. Clean and Clear cartridge filter                                                                   |                                                                                     |                                   |                |             |
|                                                                                                              | Pentair Amerilite stainless steel                                                   |                                   |                |             |
|                                                                                                              | Pentair Rainbow 320 chlorinator                                                     |                                   |                |             |
| Pool maintenance kit (vac head, vac hose, wall brush, surface net, extension pole, and test kit).            |                                                                                     |                                   |                |             |
| Pool safe                                                                                                    | ty to be determined                                                                 |                                   |                |             |
|                                                                                                              |                                                                                     |                                   |                |             |
|                                                                                                              | Options:                                                                            | *****                             |                |             |
|                                                                                                              | Pentair 400k Gas Heater                                                             | \$3,034.67                        | /=             |             |
|                                                                                                              | Pentair 125k Heat Pump                                                              | \$5,175.61                        | -              |             |
|                                                                                                              | Pentair Easytouch 4 Automatic                                                       |                                   | 9              |             |
|                                                                                                              | Nireless Remote for automatic                                                       |                                   | -              |             |
|                                                                                                              | Pentair IC-20 Salt System                                                           | \$1,128.79                        | -              |             |
|                                                                                                              | Paramount In Floor cleaner                                                          | \$2,811.62                        | _              |             |
| 7 1                                                                                                          | _ED Color Lighting                                                                  | \$838.46                          | ŧ. <del></del> |             |
| *This estima                                                                                                 | ates is good for 30 days.                                                           | Total Pool and Cage Package Pr    | rice: =        | *           |
| Accer                                                                                                        | oted By:                                                                            | Date:                             |                |             |