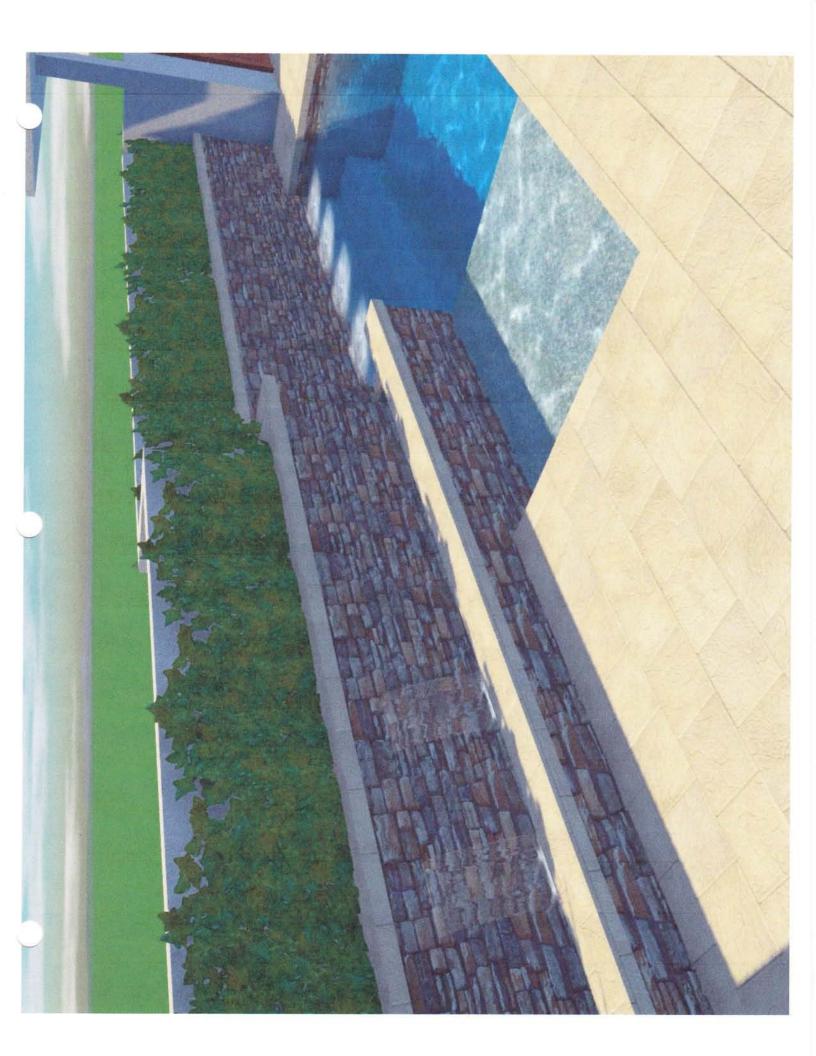

## of Southwest Florida Inc.

1080 Willis Avenue Sarasota, Florida 34232

Phone 941-321-5983 Fax: 343-0215

CPC 1456595

| Customer: _                                                                                                  |                                                                                     | ,                                 | Date:          | 4/12/2014   |
|--------------------------------------------------------------------------------------------------------------|-------------------------------------------------------------------------------------|-----------------------------------|----------------|-------------|
| Address:                                                                                                     | 627 Owl Way                                                                         |                                   |                |             |
| Pool Pag                                                                                                     | kage Price:                                                                         |                                   |                | \$42,698.21 |
| Description:                                                                                                 |                                                                                     |                                   |                |             |
|                                                                                                              | Cocktail Pool (3' to 4' 6" Deep)                                                    |                                   |                |             |
| Sun shelf                                                                                                    | 17.5                                                                                |                                   |                |             |
|                                                                                                              | entry stairs                                                                        |                                   |                |             |
|                                                                                                              | Jnblockable main drain in-floor                                                     | with 2.5" feed line (circulation) |                |             |
|                                                                                                              | 2" Pentair skimmer                                                                  | min 2.5 1554 mis (siredialism)    |                |             |
|                                                                                                              | 2" Vacuum line                                                                      |                                   |                |             |
|                                                                                                              | 2" Return line with four outlets                                                    |                                   |                |             |
|                                                                                                              | 5 - 1.5" Therapy jets in bench                                                      |                                   |                |             |
|                                                                                                              | [[[[[[[]]] [[[]] [[[]] [[[]] [[]] [[] [[] [[]] [[] [[] [[]] [[] [[] [[]] [[] [[] [] | (1' 6" +/- Deen)                  |                |             |
| 1' 6" x 16' ID 12" Raised water feature (1' 6" +/- Deep) 3 - 12" Sheer Descent water features in raised wall |                                                                                     |                                   |                |             |
|                                                                                                              | Negative Edge spillway to pool                                                      | dies in raised wan                |                |             |
|                                                                                                              | ne tile (Standard colors)                                                           |                                   |                |             |
| Pebble Tec interior (LEVEL 1)                                                                                |                                                                                     |                                   |                |             |
|                                                                                                              |                                                                                     |                                   |                |             |
| Automatic fill and overflow.                                                                                 |                                                                                     |                                   |                |             |
| Brick coping on pool and fountain beam                                                                       |                                                                                     |                                   |                |             |
| Paver topped concrete deck (existing deck)                                                                   |                                                                                     |                                   |                |             |
| 24" Raised rock wall behind pool and fountain                                                                |                                                                                     |                                   |                |             |
| Pentair pool equipment (pump, cartridge filter, chlorinator and pool light)                                  |                                                                                     |                                   |                |             |
| Pentair 3hp Variable Intelliflo VS 3050 pump                                                                 |                                                                                     |                                   |                |             |
| 150sq.ft. Clean and Clear cartridge filter                                                                   |                                                                                     |                                   |                |             |
|                                                                                                              | Pentair Amerilite stainless steel                                                   |                                   |                |             |
|                                                                                                              | Pentair Rainbow 320 chlorinator                                                     |                                   |                |             |
| Pool maintenance kit (vac head, vac hose, wall brush, surface net, extension pole, and test kit).            |                                                                                     |                                   |                |             |
| Pool safe                                                                                                    | ty to be determined                                                                 |                                   |                |             |
|                                                                                                              |                                                                                     |                                   |                |             |
|                                                                                                              | Options:                                                                            | *****                             |                |             |
|                                                                                                              | Pentair 400k Gas Heater                                                             | \$3,034.67                        | /=             |             |
|                                                                                                              | Pentair 125k Heat Pump                                                              | \$5,175.61                        | -              |             |
|                                                                                                              | Pentair Easytouch 4 Automatic                                                       |                                   | 9              |             |
|                                                                                                              | Nireless Remote for automatic                                                       |                                   | -              |             |
|                                                                                                              | Pentair IC-20 Salt System                                                           | \$1,128.79                        | -              |             |
|                                                                                                              | Paramount In Floor cleaner                                                          | \$2,811.62                        | _              |             |
| 7 1                                                                                                          | _ED Color Lighting                                                                  | \$838.46                          | ŧ. <del></del> |             |
| *This estima                                                                                                 | ates is good for 30 days.                                                           | Total Pool and Cage Package Pr    | rice: =        | *           |
| Accer                                                                                                        | oted By:                                                                            | Date:                             |                |             |