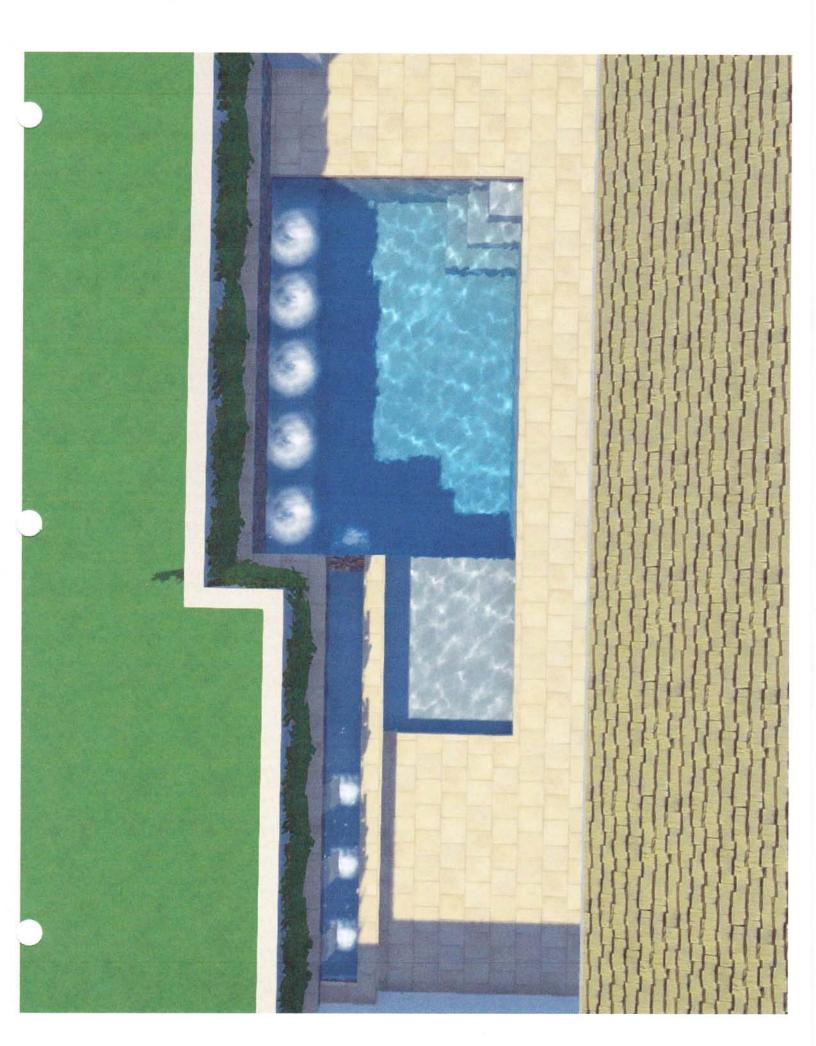

## of Southwest Florida Inc.

1080 Willis Avenue Sarasota, Florida 34232

Phone 941-321-5983 Fax: 343-0215

CPC 1456595

| Customer: _                                                                                                  |                                                                                     | ,                                 | Date:          | 4/12/2014   |
|--------------------------------------------------------------------------------------------------------------|-------------------------------------------------------------------------------------|-----------------------------------|----------------|-------------|
| Address:                                                                                                     | 627 Owl Way                                                                         |                                   |                |             |
| Pool Pag                                                                                                     | kage Price:                                                                         |                                   |                | \$42,698.21 |
| Description:                                                                                                 |                                                                                     |                                   |                |             |
|                                                                                                              | Cocktail Pool (3' to 4' 6" Deep)                                                    |                                   |                |             |
| Sun shelf                                                                                                    | 17.5                                                                                |                                   |                |             |
|                                                                                                              | entry stairs                                                                        |                                   |                |             |
|                                                                                                              | Jnblockable main drain in-floor                                                     | with 2.5" feed line (circulation) |                |             |
|                                                                                                              | 2" Pentair skimmer                                                                  | min 2.5 1554 mis (siredialism)    |                |             |
|                                                                                                              | 2" Vacuum line                                                                      |                                   |                |             |
|                                                                                                              | 2" Return line with four outlets                                                    |                                   |                |             |
|                                                                                                              | 5 - 1.5" Therapy jets in bench                                                      |                                   |                |             |
|                                                                                                              | [[[[[[[]]] [[[]] [[[]] [[[]] [[]] [[] [[] [[]] [[] [[] [[]] [[] [[] [[]] [[] [[] [] | (1' 6" +/- Deen)                  |                |             |
| 1' 6" x 16' ID 12" Raised water feature (1' 6" +/- Deep) 3 - 12" Sheer Descent water features in raised wall |                                                                                     |                                   |                |             |
|                                                                                                              | Negative Edge spillway to pool                                                      | dies in raised wan                |                |             |
|                                                                                                              | ne tile (Standard colors)                                                           |                                   |                |             |
| Pebble Tec interior (LEVEL 1)                                                                                |                                                                                     |                                   |                |             |
|                                                                                                              |                                                                                     |                                   |                |             |
| Automatic fill and overflow.                                                                                 |                                                                                     |                                   |                |             |
| Brick coping on pool and fountain beam                                                                       |                                                                                     |                                   |                |             |
| Paver topped concrete deck (existing deck)                                                                   |                                                                                     |                                   |                |             |
| 24" Raised rock wall behind pool and fountain                                                                |                                                                                     |                                   |                |             |
| Pentair pool equipment (pump, cartridge filter, chlorinator and pool light)                                  |                                                                                     |                                   |                |             |
| Pentair 3hp Variable Intelliflo VS 3050 pump                                                                 |                                                                                     |                                   |                |             |
| 150sq.ft. Clean and Clear cartridge filter                                                                   |                                                                                     |                                   |                |             |
|                                                                                                              | Pentair Amerilite stainless steel                                                   |                                   |                |             |
|                                                                                                              | Pentair Rainbow 320 chlorinator                                                     |                                   |                |             |
| Pool maintenance kit (vac head, vac hose, wall brush, surface net, extension pole, and test kit).            |                                                                                     |                                   |                |             |
| Pool safe                                                                                                    | ty to be determined                                                                 |                                   |                |             |
|                                                                                                              |                                                                                     |                                   |                |             |
|                                                                                                              | Options:                                                                            | *****                             |                |             |
|                                                                                                              | Pentair 400k Gas Heater                                                             | \$3,034.67                        | /=             |             |
|                                                                                                              | Pentair 125k Heat Pump                                                              | \$5,175.61                        | -              |             |
|                                                                                                              | Pentair Easytouch 4 Automatic                                                       |                                   | 9              |             |
|                                                                                                              | Nireless Remote for automatic                                                       |                                   | -              |             |
|                                                                                                              | Pentair IC-20 Salt System                                                           | \$1,128.79                        | -              |             |
|                                                                                                              | Paramount In Floor cleaner                                                          | \$2,811.62                        | _              |             |
| 7 1                                                                                                          | _ED Color Lighting                                                                  | \$838.46                          | ŧ. <del></del> |             |
| *This estima                                                                                                 | ates is good for 30 days.                                                           | Total Pool and Cage Package Pr    | rice: =        | *           |
| Accer                                                                                                        | oted By:                                                                            | Date:                             |                |             |